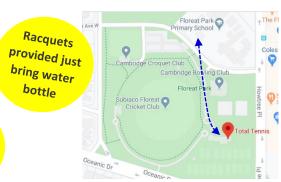

\* In the event of rain all lessons will be credited

Commences Week 2 July 20th/22nd

Floreat Park Primary School students will be walked to school (150m) after their lesson

NO EXPERIENCE NEEDED!