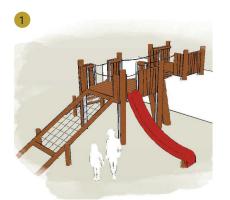

- 1 SUBIACO CLIMBER WITH SUSPENSION BRIDGE
- 2 BIG NETTY TOWER
- 3 SLIDE
- 4 STEPPED LOG
- **5** CUBBY HOUSE
- 6 SOUND WALK EMPEROR CHIMES
- 7 TALKING TUBE
- 8 SAND PIT
- 9 EXISTING PARALLEL AND CHIN UP BARS
- 10 BALANCING LOGS
- 11 LOG STEPPERS
- 12 SENSORY PLANTING
- **13** CONNECTION TO TURF AREA
- 14 TRANSITION TO EXISTING SANDPIT
- 15 MULCH SOFTFALL TO PLAY AREA
- **16** ROCK SCRAMBLE TO SLIDE
- 17 RETAINING WALL TO CUBBY AND SLIDE

FLOREAT PARK PRIMARY SCHOOL PLAY AREA MASTER PLAN LANDSCAPE CONCEPT PLAN SCALE 1:100 @ A2 REV B, JUNE 2022

- 1 SUBIACO CLIMBER WITH SUSPENSION BRIDGE
- 3 SLIDE
- 5 CUBBY
- 6 SOUND WALK EMPEROR CHIMES
- 9 EXISTING PARALLEL AND CHIN UP BARS
- 10 BALANCING LOGS
- 11 LOG STEPPERS
- 14 TRANSITION TO EXISTING SANDPIT
- 15 MULCH SOFTFALL TO PLAY AREA
- **16** ROCK SCRAMBLE TO SLIDE
- 17 RETAINING WALL TO CUBBY AND SLIDE