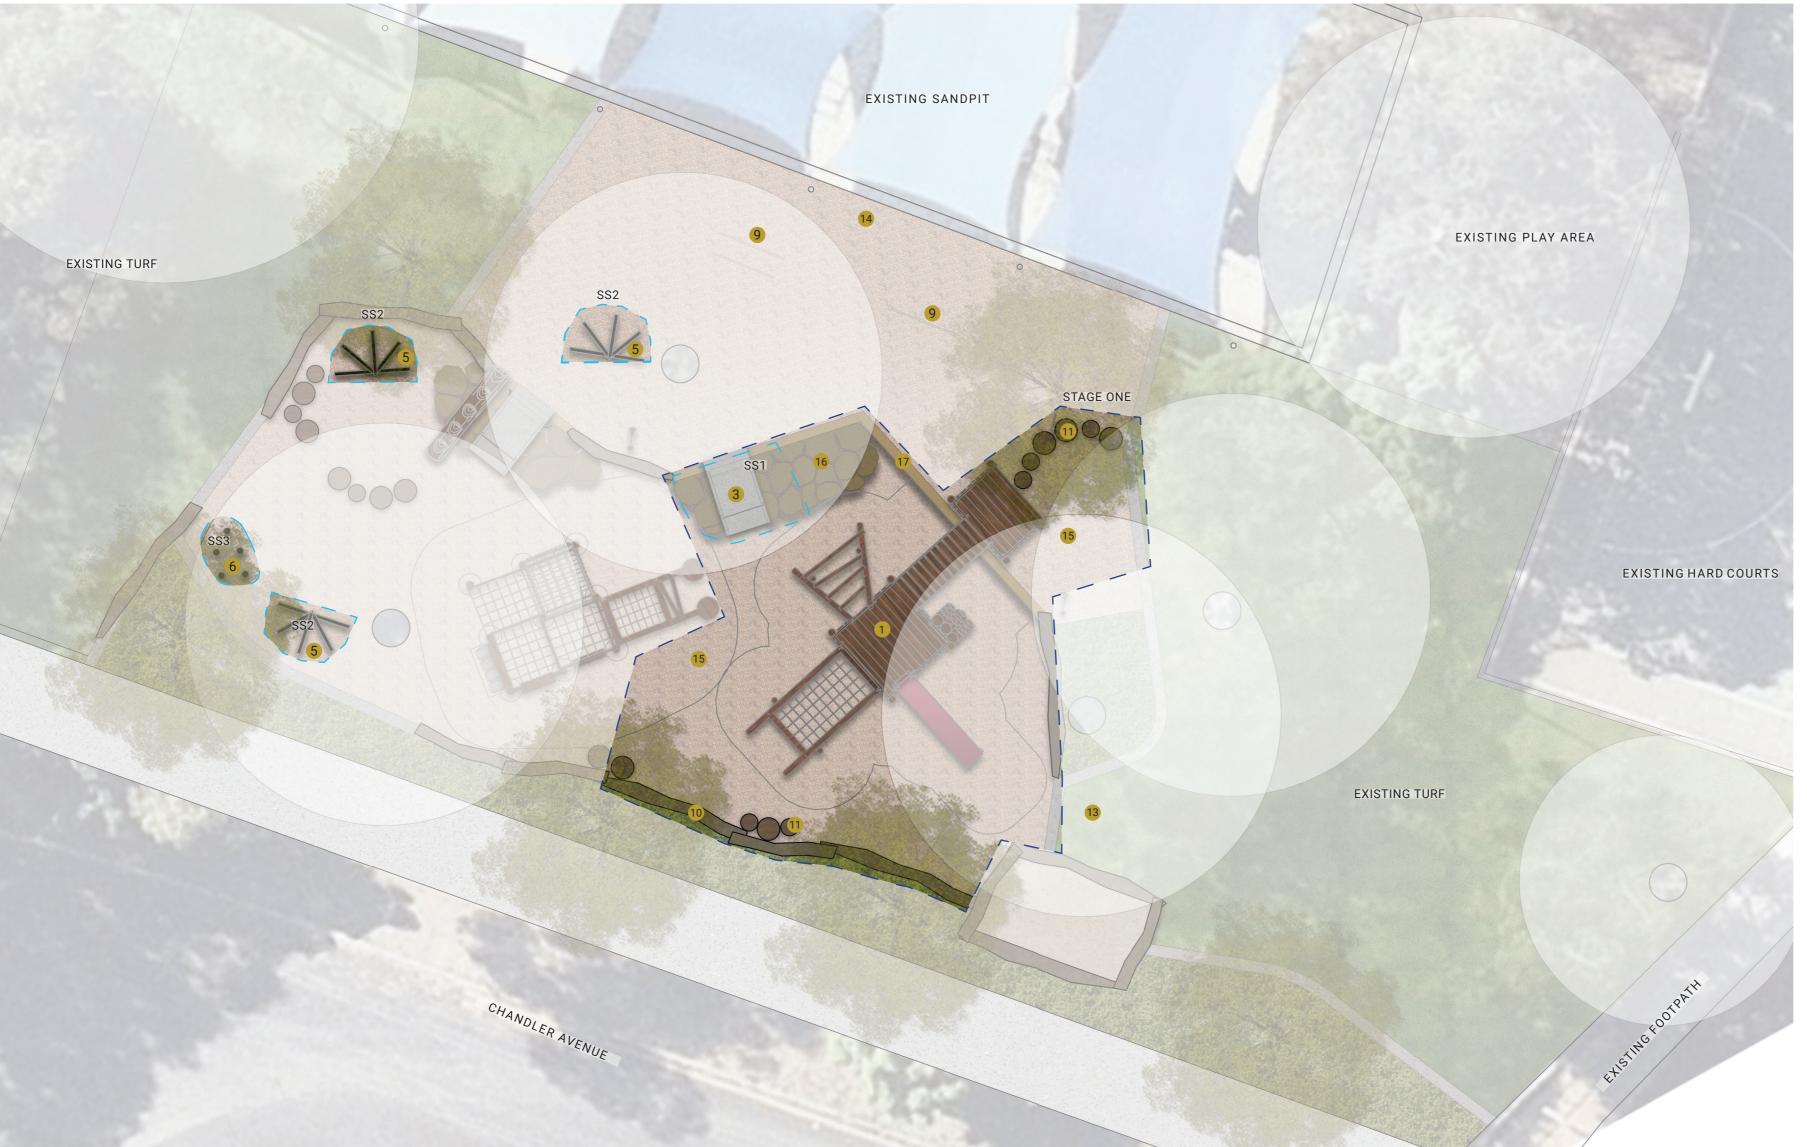

- 1 SUBIACO CLIMBER WITH SUSPENSION BRIDGE
- 2 BIG NETTY TOWER
- 3 SLIDE
- 4 STEPPED LOG
- **5** CUBBY HOUSE
- 6 SOUND WALK EMPEROR CHIMES
- 7 TALKING TUBE
- 8 SAND PIT
- 9 EXISTING PARALLEL AND CHIN UP BARS
- 10 BALANCING LOGS
- 11 LOG STEPPERS
- 12 SENSORY PLANTING
- **13** CONNECTION TO TURF AREA
- 14 TRANSITION TO EXISTING SANDPIT
- 15 MULCH SOFTFALL TO PLAY AREA
- **16** ROCK SCRAMBLE TO SLIDE
- 17 RETAINING WALL TO CUBBY AND SLIDE

FLOREAT PARK PRIMARY SCHOOL PLAY AREA MASTER PLAN LANDSCAPE CONCEPT PLAN SCALE 1:100 @ A2 REV B, JUNE 2022

- 1 SUBIACO CLIMBER WITH SUSPENSION BRIDGE
- 3 SLIDE
- 5 CUBBY
- 6 SOUND WALK EMPEROR CHIMES
- 9 EXISTING PARALLEL AND CHIN UP BARS
- 10 BALANCING LOGS
- 11 LOG STEPPERS
- 14 TRANSITION TO EXISTING SANDPIT
- 15 MULCH SOFTFALL TO PLAY AREA
- **16** ROCK SCRAMBLE TO SLIDE
- 17 RETAINING WALL TO CUBBY AND SLIDE