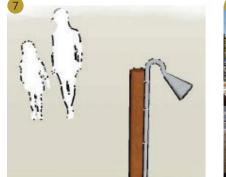

- 1 SUBIACO CLIMBER WITH SUSPENSION BRIDGE
- 2 BIG NETTY TOWER
- 3 SLIDE
- 4 STEPPED LOG
- **5** CUBBY HOUSE
- 6 SOUND WALK EMPEROR CHIMES
- 7 TALKING TUBE
- 8 SAND PIT
- 9 EXISTING PARALLEL AND CHIN UP BARS
- 10 BALANCING LOGS
- 11 LOG STEPPERS
- 12 SENSORY PLANTING
- **13** CONNECTION TO TURF AREA
- 14 TRANSITION TO EXISTING SANDPIT
- 15 MULCH SOFTFALL TO PLAY AREA
- **16** ROCK SCRAMBLE TO SLIDE
- 17 RETAINING WALL TO CUBBY AND SLIDE

FLOREAT PARK PRIMARY SCHOOL PLAY AREA MASTER PLAN LANDSCAPE CONCEPT PLAN SCALE 1:100 @ A2 REV B, JUNE 2022

- 1 SUBIACO CLIMBER WITH SUSPENSION BRIDGE
- 3 SLIDE
- 5 CUBBY
- 6 SOUND WALK EMPEROR CHIMES
- 9 EXISTING PARALLEL AND CHIN UP BARS
- 10 BALANCING LOGS
- 11 LOG STEPPERS
- 14 TRANSITION TO EXISTING SANDPIT
- 15 MULCH SOFTFALL TO PLAY AREA
- **16** ROCK SCRAMBLE TO SLIDE
- 17 RETAINING WALL TO CUBBY AND SLIDE