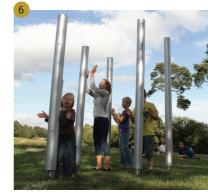

- 1 SUBIACO CLIMBER WITH SUSPENSION BRIDGE
- 2 BIG NETTY TOWER
- 3 SLIDE
- 4 STEPPED LOG
- **5** CUBBY HOUSE
- 6 SOUND WALK EMPEROR CHIMES
- 7 TALKING TUBE
- 8 SAND PIT
- 9 EXISTING PARALLEL AND CHIN UP BARS
- 10 BALANCING LOGS
- 11 LOG STEPPERS
- 12 SENSORY PLANTING
- **13** CONNECTION TO TURF AREA
- 14 TRANSITION TO EXISTING SANDPIT
- 15 MULCH SOFTFALL TO PLAY AREA
- **16** ROCK SCRAMBLE TO SLIDE
- 17 RETAINING WALL TO CUBBY AND SLIDE

FLOREAT PARK PRIMARY SCHOOL PLAY AREA MASTER PLAN LANDSCAPE CONCEPT PLAN SCALE 1:100 @ A2 REV B, JUNE 2022

- 1 SUBIACO CLIMBER WITH SUSPENSION BRIDGE
- 3 SLIDE
- 5 CUBBY
- 6 SOUND WALK EMPEROR CHIMES
- 9 EXISTING PARALLEL AND CHIN UP BARS
- 10 BALANCING LOGS
- 11 LOG STEPPERS
- 14 TRANSITION TO EXISTING SANDPIT
- 15 MULCH SOFTFALL TO PLAY AREA
- **16** ROCK SCRAMBLE TO SLIDE
- 17 RETAINING WALL TO CUBBY AND SLIDE