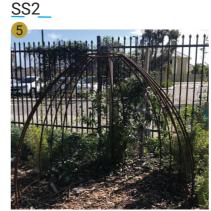

- 1 SUBIACO CLIMBER WITH SUSPENSION BRIDGE
- 2 BIG NETTY TOWER
- 3 SLIDE
- 4 STEPPED LOG
- **5** CUBBY HOUSE
- 6 SOUND WALK EMPEROR CHIMES
- 7 TALKING TUBE
- 8 SAND PIT
- 9 EXISTING PARALLEL AND CHIN UP BARS
- 10 BALANCING LOGS
- 11 LOG STEPPERS
- 12 SENSORY PLANTING
- **13** CONNECTION TO TURF AREA
- 14 TRANSITION TO EXISTING SANDPIT
- 15 MULCH SOFTFALL TO PLAY AREA
- **16** ROCK SCRAMBLE TO SLIDE
- 17 RETAINING WALL TO CUBBY AND SLIDE

FLOREAT PARK PRIMARY SCHOOL PLAY AREA MASTER PLAN LANDSCAPE CONCEPT PLAN SCALE 1:100 @ A2 REV B, JUNE 2022

- 1 SUBIACO CLIMBER WITH SUSPENSION BRIDGE
- 3 SLIDE
- 5 CUBBY
- 6 SOUND WALK EMPEROR CHIMES
- 9 EXISTING PARALLEL AND CHIN UP BARS
- 10 BALANCING LOGS
- 11 LOG STEPPERS
- 14 TRANSITION TO EXISTING SANDPIT
- 15 MULCH SOFTFALL TO PLAY AREA
- **16** ROCK SCRAMBLE TO SLIDE
- 17 RETAINING WALL TO CUBBY AND SLIDE