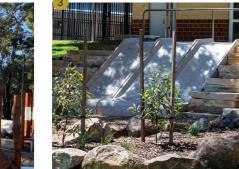

- 1 SUBIACO CLIMBER WITH SUSPENSION BRIDGE
- 2 BIG NETTY TOWER
- 3 SLIDE
- 4 STEPPED LOG
- **5** CUBBY HOUSE
- 6 SOUND WALK EMPEROR CHIMES
- 7 TALKING TUBE
- 8 SAND PIT
- 9 EXISTING PARALLEL AND CHIN UP BARS
- 10 BALANCING LOGS
- 11 LOG STEPPERS
- 12 SENSORY PLANTING
- **13** CONNECTION TO TURF AREA
- 14 TRANSITION TO EXISTING SANDPIT
- 15 MULCH SOFTFALL TO PLAY AREA
- **16** ROCK SCRAMBLE TO SLIDE
- 17 RETAINING WALL TO CUBBY AND SLIDE

FLOREAT PARK PRIMARY SCHOOL PLAY AREA MASTER PLAN LANDSCAPE CONCEPT PLAN SCALE 1:100 @ A2 REV B, JUNE 2022

- 1 SUBIACO CLIMBER WITH SUSPENSION BRIDGE
- 3 SLIDE
- 5 CUBBY
- 6 SOUND WALK EMPEROR CHIMES
- 9 EXISTING PARALLEL AND CHIN UP BARS
- 10 BALANCING LOGS
- 11 LOG STEPPERS
- 14 TRANSITION TO EXISTING SANDPIT
- 15 MULCH SOFTFALL TO PLAY AREA
- **16** ROCK SCRAMBLE TO SLIDE
- 17 RETAINING WALL TO CUBBY AND SLIDE