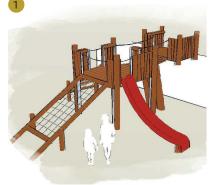

- 1 SUBIACO CLIMBER WITH SUSPENSION BRIDGE
- 2 BIG NETTY TOWER
- 3 SLIDE
- 4 STEPPED LOG
- **5** CUBBY HOUSE
- 6 SOUND WALK EMPEROR CHIMES
- 7 TALKING TUBE
- 8 SAND PIT
- 9 EXISTING PARALLEL AND CHIN UP BARS
- 10 BALANCING LOGS
- 11 LOG STEPPERS
- 12 SENSORY PLANTING
- **13** CONNECTION TO TURF AREA
- 14 TRANSITION TO EXISTING SANDPIT
- 15 MULCH SOFTFALL TO PLAY AREA
- **16** ROCK SCRAMBLE TO SLIDE
- 17 RETAINING WALL TO CUBBY AND SLIDE

FLOREAT PARK PRIMARY SCHOOL PLAY AREA MASTER PLAN LANDSCAPE CONCEPT PLAN SCALE 1:100 @ A2 REV B, JUNE 2022

- 1 SUBIACO CLIMBER WITH SUSPENSION BRIDGE
- 3 SLIDE
- 5 CUBBY
- 6 SOUND WALK EMPEROR CHIMES
- 9 EXISTING PARALLEL AND CHIN UP BARS
- 10 BALANCING LOGS
- 11 LOG STEPPERS
- 14 TRANSITION TO EXISTING SANDPIT
- 15 MULCH SOFTFALL TO PLAY AREA
- **16** ROCK SCRAMBLE TO SLIDE
- 17 RETAINING WALL TO CUBBY AND SLIDE