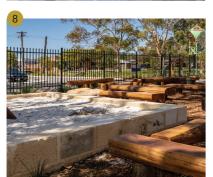

- 1 SUBIACO CLIMBER WITH SUSPENSION BRIDGE
- 2 BIG NETTY TOWER
- 3 SLIDE
- 4 STEPPED LOG
- **5** CUBBY HOUSE
- 6 SOUND WALK EMPEROR CHIMES
- 7 TALKING TUBE
- 8 SAND PIT
- 9 EXISTING PARALLEL AND CHIN UP BARS
- 10 BALANCING LOGS
- 11 LOG STEPPERS
- 12 SENSORY PLANTING
- **13** CONNECTION TO TURF AREA
- 14 TRANSITION TO EXISTING SANDPIT
- 15 MULCH SOFTFALL TO PLAY AREA
- **16** ROCK SCRAMBLE TO SLIDE
- 17 RETAINING WALL TO CUBBY AND SLIDE

FLOREAT PARK PRIMARY SCHOOL PLAY AREA MASTER PLAN LANDSCAPE CONCEPT PLAN SCALE 1:100 @ A2 REV B, JUNE 2022

- 1 SUBIACO CLIMBER WITH SUSPENSION BRIDGE
- 3 SLIDE
- 5 CUBBY
- 6 SOUND WALK EMPEROR CHIMES
- 9 EXISTING PARALLEL AND CHIN UP BARS
- 10 BALANCING LOGS
- 11 LOG STEPPERS
- 14 TRANSITION TO EXISTING SANDPIT
- 15 MULCH SOFTFALL TO PLAY AREA
- **16** ROCK SCRAMBLE TO SLIDE
- 17 RETAINING WALL TO CUBBY AND SLIDE