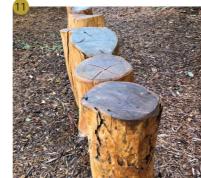

- 1 SUBIACO CLIMBER WITH SUSPENSION BRIDGE
- 2 BIG NETTY TOWER
- 3 SLIDE
- 4 STEPPED LOG
- **5** CUBBY HOUSE
- 6 SOUND WALK EMPEROR CHIMES
- 7 TALKING TUBE
- 8 SAND PIT
- 9 EXISTING PARALLEL AND CHIN UP BARS
- 10 BALANCING LOGS
- 11 LOG STEPPERS
- 12 SENSORY PLANTING
- **13** CONNECTION TO TURF AREA
- 14 TRANSITION TO EXISTING SANDPIT
- 15 MULCH SOFTFALL TO PLAY AREA
- **16** ROCK SCRAMBLE TO SLIDE
- 17 RETAINING WALL TO CUBBY AND SLIDE

FLOREAT PARK PRIMARY SCHOOL PLAY AREA MASTER PLAN LANDSCAPE CONCEPT PLAN SCALE 1:100 @ A2 REV B, JUNE 2022

- 1 SUBIACO CLIMBER WITH SUSPENSION BRIDGE
- 3 SLIDE
- 5 CUBBY
- 6 SOUND WALK EMPEROR CHIMES
- 9 EXISTING PARALLEL AND CHIN UP BARS
- 10 BALANCING LOGS
- 11 LOG STEPPERS
- 14 TRANSITION TO EXISTING SANDPIT
- 15 MULCH SOFTFALL TO PLAY AREA
- **16** ROCK SCRAMBLE TO SLIDE
- 17 RETAINING WALL TO CUBBY AND SLIDE