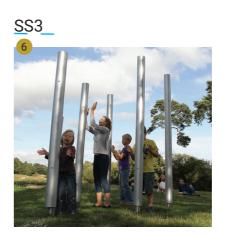

- 1 SUBIACO CLIMBER WITH SUSPENSION BRIDGE
- 2 BIG NETTY TOWER
- 3 SLIDE
- 4 STEPPED LOG
- **5** CUBBY HOUSE
- 6 SOUND WALK EMPEROR CHIMES
- 7 TALKING TUBE
- 8 SAND PIT
- 9 EXISTING PARALLEL AND CHIN UP BARS
- 10 BALANCING LOGS
- 11 LOG STEPPERS
- 12 SENSORY PLANTING
- **13** CONNECTION TO TURF AREA
- 14 TRANSITION TO EXISTING SANDPIT
- 15 MULCH SOFTFALL TO PLAY AREA
- **16** ROCK SCRAMBLE TO SLIDE
- 17 RETAINING WALL TO CUBBY AND SLIDE

FLOREAT PARK PRIMARY SCHOOL PLAY AREA MASTER PLAN LANDSCAPE CONCEPT PLAN SCALE 1:100 @ A2 REV B, JUNE 2022

- 1 SUBIACO CLIMBER WITH SUSPENSION BRIDGE
- 3 SLIDE
- 5 CUBBY
- 6 SOUND WALK EMPEROR CHIMES
- 9 EXISTING PARALLEL AND CHIN UP BARS
- 10 BALANCING LOGS
- 11 LOG STEPPERS
- 14 TRANSITION TO EXISTING SANDPIT
- 15 MULCH SOFTFALL TO PLAY AREA
- **16** ROCK SCRAMBLE TO SLIDE
- 17 RETAINING WALL TO CUBBY AND SLIDE