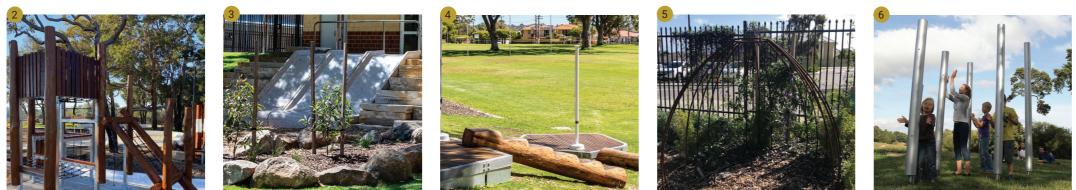

- 1 SUBIACO CLIMBER WITH SUSPENSION BRIDGE
- 2 BIG NETTY TOWER
- 3 SLIDE
- 4 STEPPED LOG
- **5** CUBBY HOUSE
- 6 SOUND WALK EMPEROR CHIMES
- 7 TALKING TUBE
- 8 SAND PIT
- 9 EXISTING PARALLEL AND CHIN UP BARS
- 10 BALANCING LOGS
- 11 LOG STEPPERS
- 12 SENSORY PLANTING
- **13** CONNECTION TO TURF AREA
- 14 TRANSITION TO EXISTING SANDPIT
- 15 MULCH SOFTFALL TO PLAY AREA
- **16** ROCK SCRAMBLE TO SLIDE
- 17 RETAINING WALL TO CUBBY AND SLIDE

FLOREAT PARK PRIMARY SCHOOL PLAY AREA MASTER PLAN LANDSCAPE CONCEPT PLAN SCALE 1:100 @ A2 REV B, JUNE 2022

- 1 SUBIACO CLIMBER WITH SUSPENSION BRIDGE
- 3 SLIDE
- 5 CUBBY
- 6 SOUND WALK EMPEROR CHIMES
- 9 EXISTING PARALLEL AND CHIN UP BARS
- 10 BALANCING LOGS
- 11 LOG STEPPERS
- 14 TRANSITION TO EXISTING SANDPIT
- 15 MULCH SOFTFALL TO PLAY AREA
- **16** ROCK SCRAMBLE TO SLIDE
- 17 RETAINING WALL TO CUBBY AND SLIDE