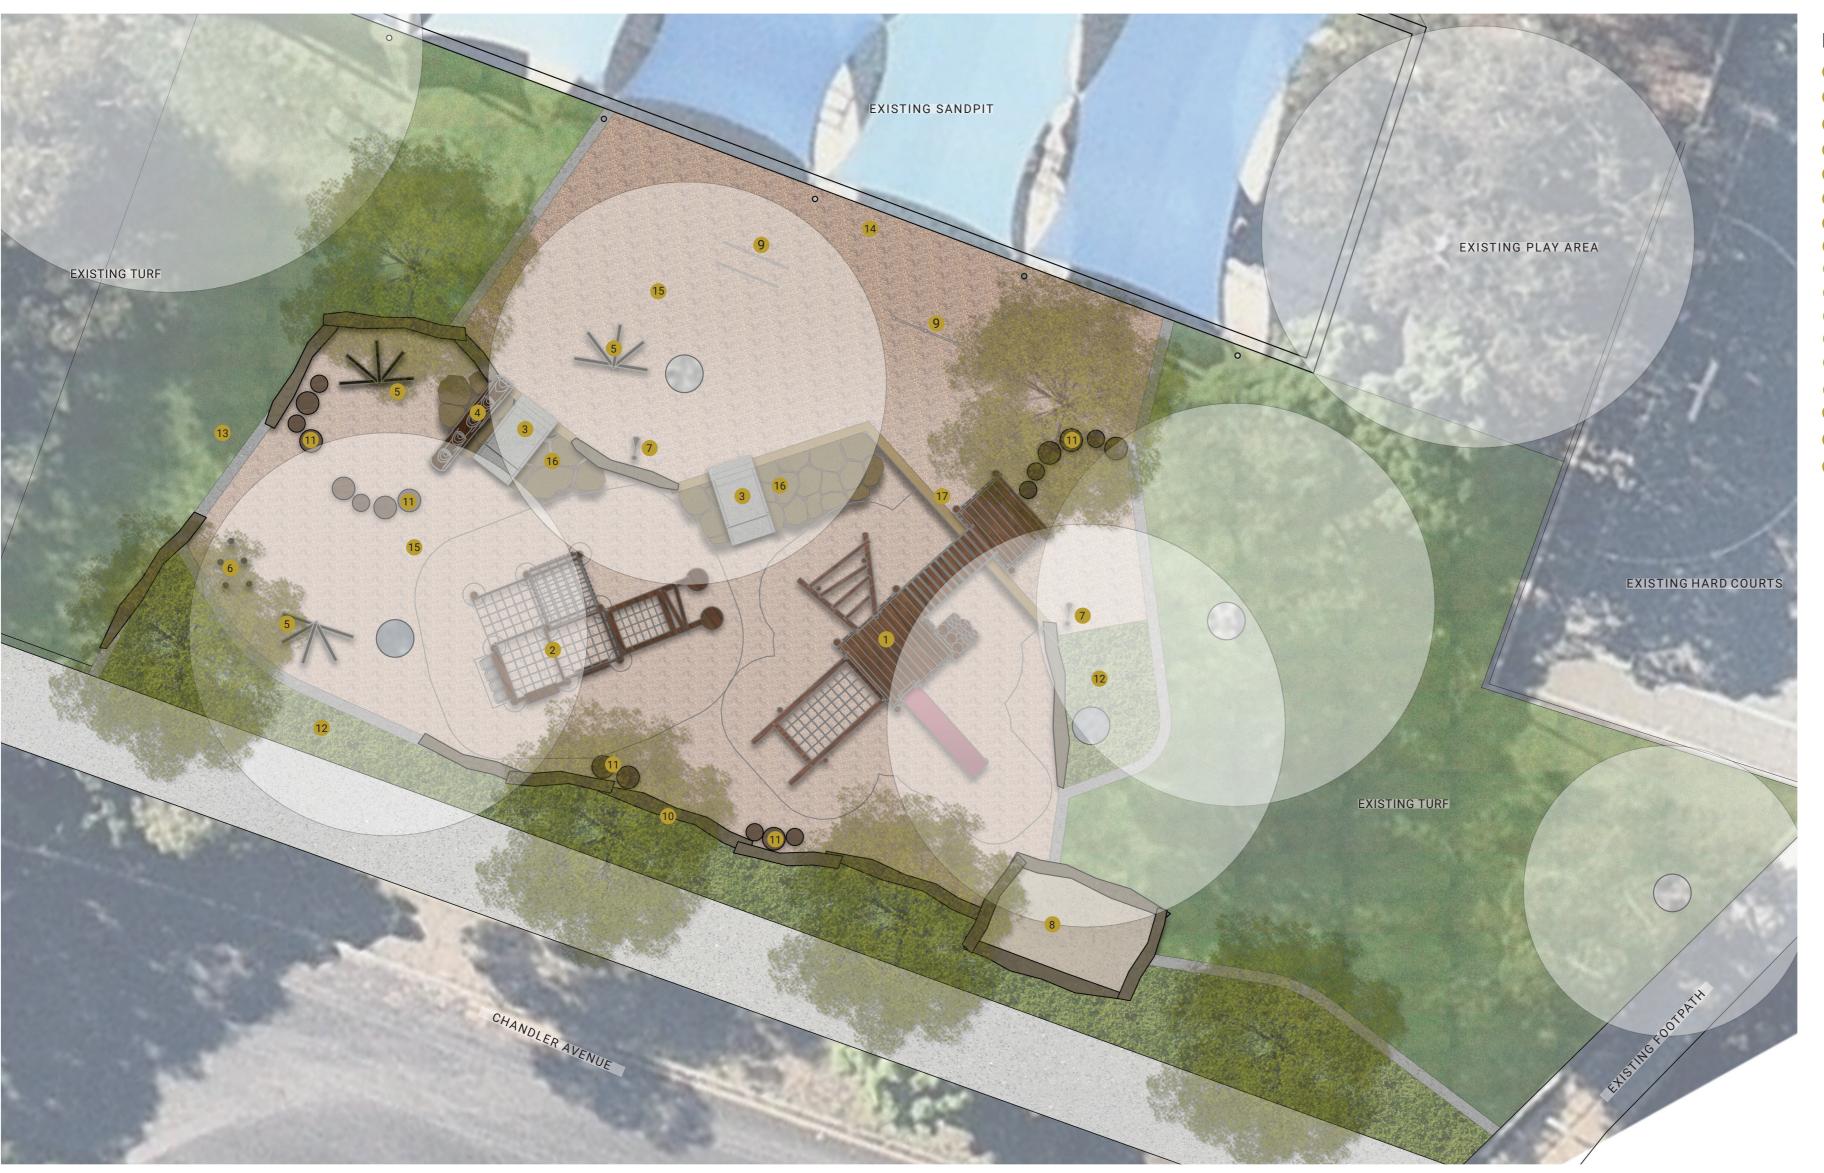

- 1 SUBIACO CLIMBER WITH SUSPENSION BRIDGE
- 2 BIG NETTY TOWER
- 3 SLIDE
- 4 STEPPED LOG
- **5** CUBBY HOUSE
- 6 SOUND WALK EMPEROR CHIMES
- 7 TALKING TUBE
- 8 SAND PIT
- 9 EXISTING PARALLEL AND CHIN UP BARS
- 10 BALANCING LOGS
- 11 LOG STEPPERS
- 12 SENSORY PLANTING
- **13** CONNECTION TO TURF AREA
- 14 TRANSITION TO EXISTING SANDPIT
- 15 MULCH SOFTFALL TO PLAY AREA
- **16** ROCK SCRAMBLE TO SLIDE
- 17 RETAINING WALL TO CUBBY AND SLIDE

FLOREAT PARK PRIMARY SCHOOL PLAY AREA MASTER PLAN LANDSCAPE CONCEPT PLAN SCALE 1:100 @ A2 REV B, JUNE 2022

- 1 SUBIACO CLIMBER WITH SUSPENSION BRIDGE
- 3 SLIDE
- 5 CUBBY
- 6 SOUND WALK EMPEROR CHIMES
- 9 EXISTING PARALLEL AND CHIN UP BARS
- 10 BALANCING LOGS
- 11 LOG STEPPERS
- 14 TRANSITION TO EXISTING SANDPIT
- 15 MULCH SOFTFALL TO PLAY AREA
- **16** ROCK SCRAMBLE TO SLIDE
- 17 RETAINING WALL TO CUBBY AND SLIDE