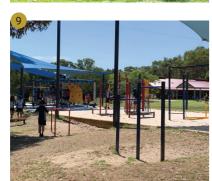

- 1 SUBIACO CLIMBER WITH SUSPENSION BRIDGE
- 2 BIG NETTY TOWER
- 3 SLIDE
- 4 STEPPED LOG
- **5** CUBBY HOUSE
- 6 SOUND WALK EMPEROR CHIMES
- 7 TALKING TUBE
- 8 SAND PIT
- 9 EXISTING PARALLEL AND CHIN UP BARS
- 10 BALANCING LOGS
- 11 LOG STEPPERS
- 12 SENSORY PLANTING
- **13** CONNECTION TO TURF AREA
- 14 TRANSITION TO EXISTING SANDPIT
- 15 MULCH SOFTFALL TO PLAY AREA
- **16** ROCK SCRAMBLE TO SLIDE
- 17 RETAINING WALL TO CUBBY AND SLIDE

FLOREAT PARK PRIMARY SCHOOL PLAY AREA MASTER PLAN LANDSCAPE CONCEPT PLAN SCALE 1:100 @ A2 REV B, JUNE 2022

- 1 SUBIACO CLIMBER WITH SUSPENSION BRIDGE
- 3 SLIDE
- 5 CUBBY
- 6 SOUND WALK EMPEROR CHIMES
- 9 EXISTING PARALLEL AND CHIN UP BARS
- 10 BALANCING LOGS
- 11 LOG STEPPERS
- 14 TRANSITION TO EXISTING SANDPIT
- 15 MULCH SOFTFALL TO PLAY AREA
- **16** ROCK SCRAMBLE TO SLIDE
- 17 RETAINING WALL TO CUBBY AND SLIDE