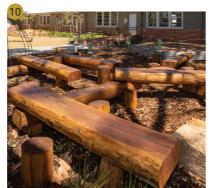

- 1 SUBIACO CLIMBER WITH SUSPENSION BRIDGE
- 2 BIG NETTY TOWER
- 3 SLIDE
- 4 STEPPED LOG
- **5** CUBBY HOUSE
- 6 SOUND WALK EMPEROR CHIMES
- 7 TALKING TUBE
- 8 SAND PIT
- 9 EXISTING PARALLEL AND CHIN UP BARS
- 10 BALANCING LOGS
- 11 LOG STEPPERS
- 12 SENSORY PLANTING
- **13** CONNECTION TO TURF AREA
- 14 TRANSITION TO EXISTING SANDPIT
- 15 MULCH SOFTFALL TO PLAY AREA
- **16** ROCK SCRAMBLE TO SLIDE
- 17 RETAINING WALL TO CUBBY AND SLIDE

FLOREAT PARK PRIMARY SCHOOL PLAY AREA MASTER PLAN LANDSCAPE CONCEPT PLAN SCALE 1:100 @ A2 REV B, JUNE 2022

- 1 SUBIACO CLIMBER WITH SUSPENSION BRIDGE
- 3 SLIDE
- 5 CUBBY
- 6 SOUND WALK EMPEROR CHIMES
- 9 EXISTING PARALLEL AND CHIN UP BARS
- 10 BALANCING LOGS
- 11 LOG STEPPERS
- 14 TRANSITION TO EXISTING SANDPIT
- 15 MULCH SOFTFALL TO PLAY AREA
- **16** ROCK SCRAMBLE TO SLIDE
- 17 RETAINING WALL TO CUBBY AND SLIDE