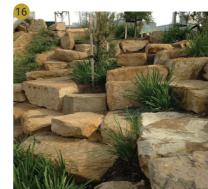

- 1 SUBIACO CLIMBER WITH SUSPENSION BRIDGE
- 2 BIG NETTY TOWER
- 3 SLIDE
- 4 STEPPED LOG
- **5** CUBBY HOUSE
- 6 SOUND WALK EMPEROR CHIMES
- 7 TALKING TUBE
- 8 SAND PIT
- 9 EXISTING PARALLEL AND CHIN UP BARS
- 10 BALANCING LOGS
- 11 LOG STEPPERS
- 12 SENSORY PLANTING
- **13** CONNECTION TO TURF AREA
- 14 TRANSITION TO EXISTING SANDPIT
- 15 MULCH SOFTFALL TO PLAY AREA
- **16** ROCK SCRAMBLE TO SLIDE
- 17 RETAINING WALL TO CUBBY AND SLIDE